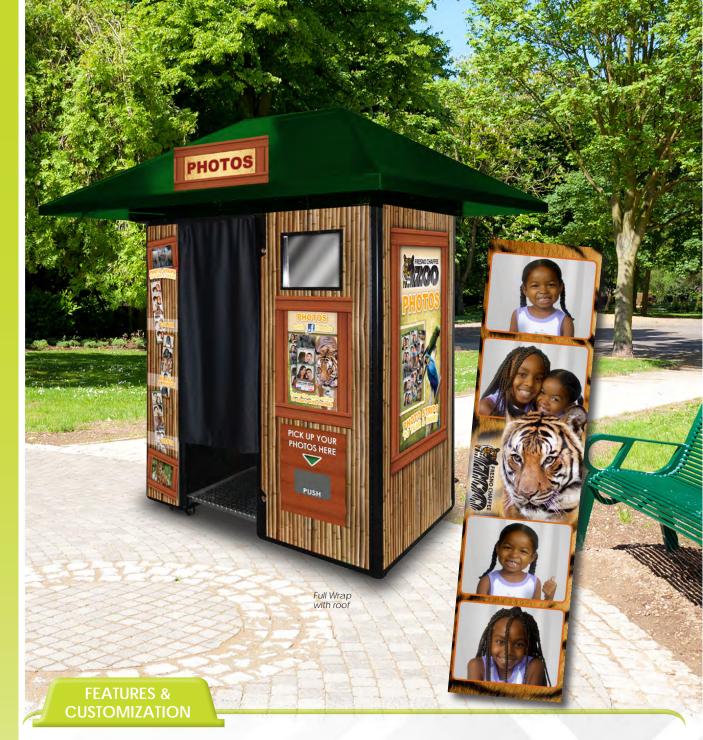

Built To Last~Ideal For Outdoor Locations

## **FEATURES:**

- Ideal for zoos, tourists locations, open-air lifestyle centers, amusement parks and more
- Built to Last each outdoor booth exterior is composed of extremely durable, digital high pressure laminate and guaranteed to resist fading or weather related damage for up to 10 years
- Outdoor Weatherproofing- roof adds coverage and glare protection, exterior is fully waterproof
- Pair any booth style with a custom output of your choice