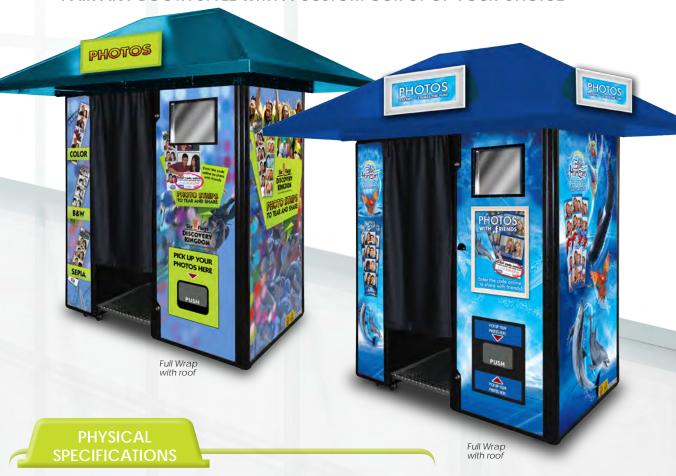

### **CUSTOMIZATION:**

- Branded exterior
- Customized graphics and LCD monitor advertising

VISIT US ONLINE! www.paparazzistudios.com.au 1300 474 686

### **BOOTH STYLE:**

Modular

### WEIGHT:

476.27 kg

# POWER:

240v

3-6 amps dedicated circuit, TUV approved, CE

Operable: H 251.46cm x L 236.22cm x W 170.81cm Collapsed: H 198.53cm x L 114.3cm x W 93.98cm

### MATERIALS:

Woods, plastics, laminates on a rigid aluminum frame, mounted on wheels