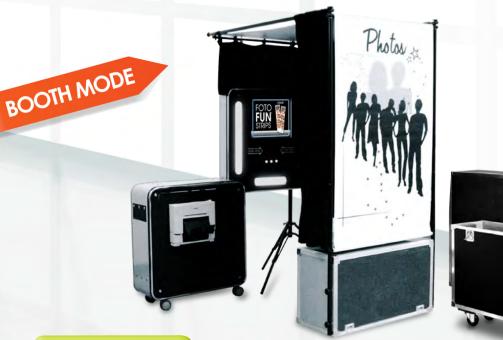

#### **BENEFITS:**

- Lightweight & portable; goes where other photobooths can't
- 20 minute set-up time, no tools required
- Travels in 2 sturdy "ATA-style" road cases (approx 50 kgs each)
- Operator-controlled via Handheld Wireless Remote

# BOOTH STYLE:

Eventure

#### **DIMENSIONS:**

Operable: H 198.12cm x L 147.32cm x W 93.98cm (seating area) H 81.28cm x L 60.96cm xW 30.48cm (with attached printer cabinet)

Portable: H 107.61cm x L 85.72cm x W 34.92cm

\* Additional charges for customization will apply