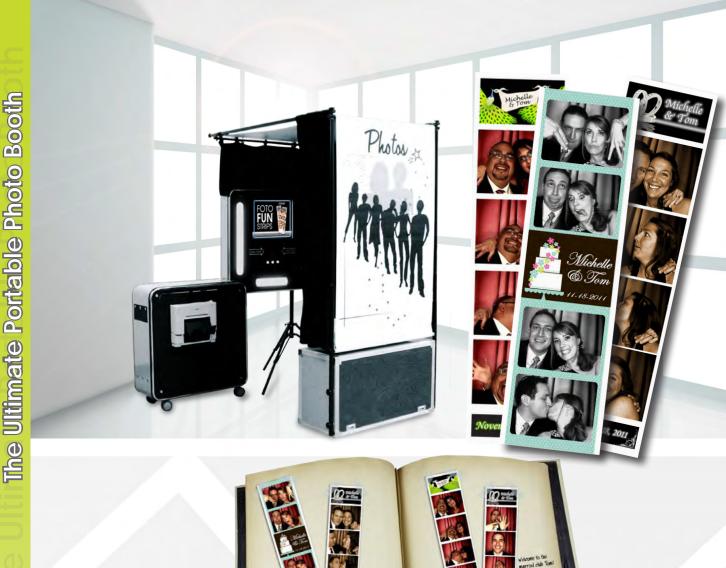

STANDARD FEATURES & SERVICES

Our complete line of Event Photo Booths is great for weddings, bar/bat mitzvahs, corporate events and more! All Event Booths come with the following features & services:

Best Wishes!

### **FEATURES:**

- Color, black & white, or sepia prints
- Ability to burn a CD of images at the end of each event

### **OPTIONS:**

- VIP Event Software
- Printers:

(1) Dye-Sublimination

• Choice of Pre-installed, Customizable Outputs:

Foto Funstrip (4"x8" Double Strip) Foto Funstrip (4"x6" Double Strip, Dye-Sub only

(4"x6" Double Strip, Dye-Sub only) Foto Xpressions (4"x8" Double Strip) VIP (4"x8" Double Strip)

## **Optional Ink-Jet Outputs:**

Foto Funstrip (4"x8" Double Strip) Foto Cube Portrait Studio

PHYSICAL SPECIFICATIONS