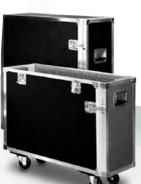

#### **BENEFITS:**

- Lightweight & portable; goes where other photobooths can't
- 20 minute set-up time, no tools required
- Travels in 2 sturdy "ATA-style" road cases (approx 50 kgs each)
- Operator-controlled via Handheld Wireless Remote

# WEIGHT:

2 cases, Approximately 54.4 kg each on casters